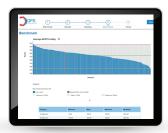

## **ADVANCED SERVICE REPORT**

The Service Report is highly interactive and designed to allow managers at the business unit level to easily understand the performance of the service and identify high risk areas.