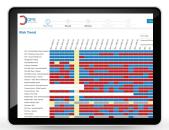

## ADVANCED CORPORATE REPORT

The Corporate Report streamlines your reporting processes and allows the executive team to quickly identify both your best performing and highest risk business unit's.

Our reports are custom built by our IT team, with specific design and functionality created to make your job easier. Hosted on our top tier servers, you can access and interact with your report anywhere, anytime.