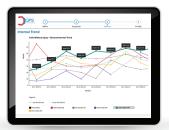

## **ADVANCED SERVICE REPORT**

The Service Report is highly interactive and designed to allow managers at the business unit level to easily understand the performance of the service and identify high risk areas.