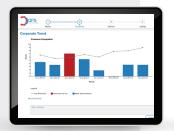

## ADVANCED CORPORATE REPORT

The Corporate Report streamlines your reporting processes and allows the executive team to quickly identify both your best performing and highest risk business unit's.

Our reports are custom built by our IT team, with specific design and functionality created to make your job easier. Hosted on our top tier servers, you can access and interact with your report anywhere, anytime.